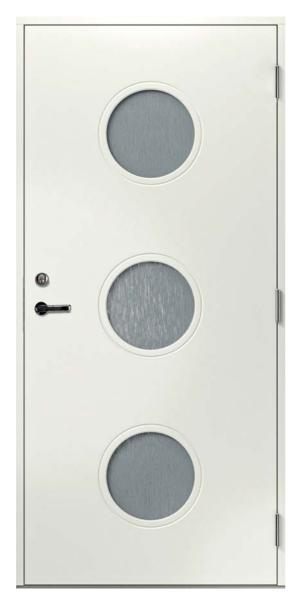

**0,5mm** in the middle
- thermal insulation EPS

- outward opening

880 x 1980mm 880 x 2080mm 980 x 1980mm 980 x 2080mm

- standard door thickness 60mm
- standard frame **92mm** or 105mm as not standard feature
- door frame reinforced with plywood
- special waterproof fiberboard (HDF) on the surface
- additional moisture barrier at the bottom part of the door
- 2-layer surface treatment on each side
- 3 adjustable security hinges
- aluminium+oak 25mm threshold
- standard NCS color S 0502-Y both sides
- standard center unit 8765 included

#### All doors available in standard sizes:

- Non-standard sizes available on individual request.









# Y403







Y501









# Y107



#### Y102







# Y101



Y508







Y509



Y203







Y213



Y217







# Y214



# Y216







Y503



Y515