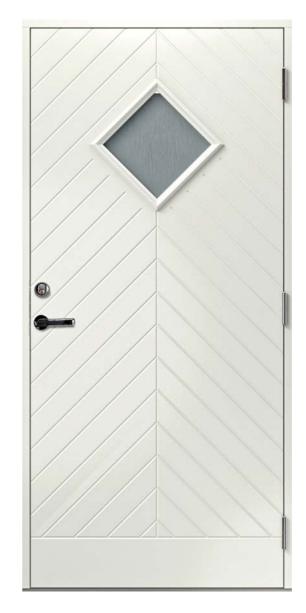

ng of Solidline.

























#### **TECHNICAL DATA**

- thermal insulation characteristics U=0,85-0,98

- aluminium plate 0,4/**0,5mm** in the middle
- thermal insulation EPS

- outward opening

880 x 1980mm 880 x 2080mm 980 x 1980mm 980 x 2080mm

- standard door thickness 60mm
- standard frame **92mm** or 105mm as not standard feature
- door frame reinforced with plywood
- special waterproof fiberboard (HDF) on the surface
- additional moisture barrier at the bottom part of the door
- 2-layer surface treatment on each side
- 3 adjustable security hinges
- aluminium+oak 25mm threshold
- standard NCS color S 0502-Y both sides
- standard center unit 8765 included

#### All doors available in standard sizes:

- Non-standard sizes available on individual request.









# Y403







Y501









# Y107



#### Y102







# Y101



Y508







Y509



Y203







Y213



Y217







# Y214



# Y216







Y503



Y515