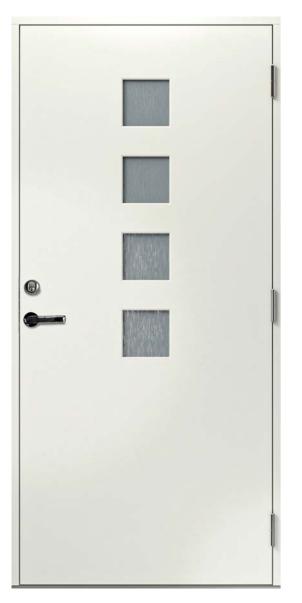

ate 0,4/**0,5mm** in the middle
- thermal insulation EPS

- outward opening

880 x 1980mm 880 x 2080mm 980 x 1980mm 980 x 2080mm

- standard door thickness 60mm
- standard frame **92mm** or 105mm as not standard feature
- door frame reinforced with plywood
- special waterproof fiberboard (HDF) on the surface
- additional moisture barrier at the bottom part of the door
- 2-layer surface treatment on each side
- 3 adjustable security hinges
- aluminium+oak 25mm threshold
- standard NCS color S 0502-Y both sides
- standard center unit 8765 included

#### All doors available in standard sizes:

- Non-standard sizes available on individual request.









# Y403







Y501









# Y107



#### Y102







# Y101



Y508







Y509



Y203







Y213



Y217







# Y214



# Y216







Y503



Y515