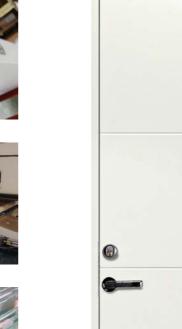

# EXTERIOR DOORS

In order to give our customers product with good

quality parametres and good price relation we are

focused on operational excellence and production

flexibility.

Solid - term that encompasses key values we strongly promote in our work: reliability, durability and

#### **TECHNICAL DATA**

- thermal insulation characteristics U=0,85-0,98

- aluminium plate 0,4/**0,5mm** in the middle
- thermal insulation EPS

- outward opening

880 x 1980mm 880 x 2080mm 980 x 1980mm 980 x 2080mm

- standard door thickness 60mm
- standard frame **92mm** or 105mm as not standard feature
- door frame reinforced with plywood
- special waterproof fiberboard (HDF) on the surface
- additional moisture barrier at the bottom part of the door
- 2-layer surface treatment on each side
- 3 adjustable security hinges
- aluminium+oak 25mm threshold
- standard NCS color S 0502-Y both sides
- standard center unit 8765 included