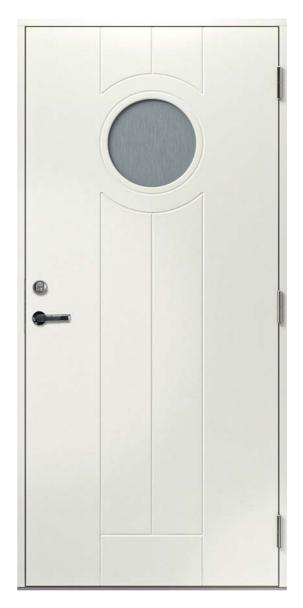

**

- thermal insulation characteristics U=0,85-0,98

- aluminium plate 0,4/**0,5mm** in the middle
- thermal insulation EPS

- outward opening

880 x 1980mm 880 x 2080mm 980 x 1980mm 980 x 2080mm

- standard door thickness 60mm
- standard frame **92mm** or 105mm as not standard feature
- door frame reinforced with plywood
- special waterproof fiberboard (HDF) on the surface
- additional moisture barrier at the bottom part of the door
- 2-layer surface treatment on each side
- 3 adjustable security hinges
- aluminium+oak 25mm threshold
- standard NCS color S 0502-Y both sides
- standard center unit 8765 included

#### All doors available in standard sizes:

- Non-standard sizes available on individual request.









# Y403







Y501









# Y107



#### Y102







# Y101



Y508







Y509



Y203







Y213



Y217







# Y214



# Y216







Y503



Y515