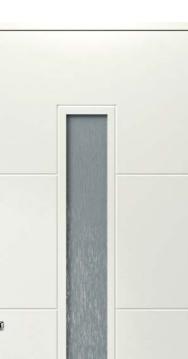

# EXTERIOR DOORS









In order to give our customers product with good

quality parametres and good price relation we are

focused on operational excellence and production

flexibility.

Solid - term that encompasses key values we strongly promote in our work: reliability, durability and

trustworthiness. Underlined, give our brand a new

meaning of Solidline.

























#### **TECHNICAL DATA**

- thermal insulation characteristics U=0,85-0,98

- aluminium plate 0,4/**0,5mm** in the middle
- thermal insulation EPS

- outward opening

880 x 1980mm 880 x 2080mm 980 x 1980mm 980 x 2080mm

- standard door thickness 60mm
- standard frame **92mm** or 105mm as not standard feature
- door frame reinforced with plywood
- special waterproof fiberboard (HDF) on the surface
- additional moisture barrier at the bottom part of the door
- 2-layer surface treatment on each side
- 3 adjustable security hinges
- aluminium+oak 25mm threshold
- standard NCS color S 0502-Y both sides
- standard center unit 8765 included

#### All doors available in standard sizes:

- Non-standard sizes available on individual request.









# Y403







Y501









# Y107



#### Y102