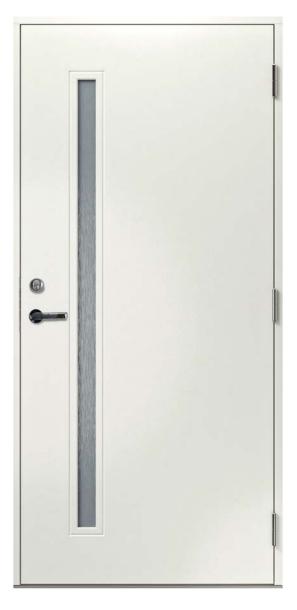

of Solidline.

























#### **TECHNICAL DATA**

- thermal insulation characteristics U=0,85-0,98

- aluminium plate 0,4/**0,5mm** in the middle
- thermal insulation EPS

- outward opening

880 x 1980mm 880 x 2080mm 980 x 1980mm 980 x 2080mm

- standard door thickness 60mm
- standard frame **92mm** or 105mm as not standard feature
- door frame reinforced with plywood
- special waterproof fiberboard (HDF) on the surface
- additional moisture barrier at the bottom part of the door
- 2-layer surface treatment on each side
- 3 adjustable security hinges
- aluminium+oak 25mm threshold
- standard NCS color S 0502-Y both sides
- standard center unit 8765 included

#### All doors available in standard sizes:

- Non-standard sizes available on individual request.









# Y403







Y501









# Y107



#### Y102







# Y101



Y508







Y509



Y203







Y213



Y217







# Y214



# Y216







Y503



Y515