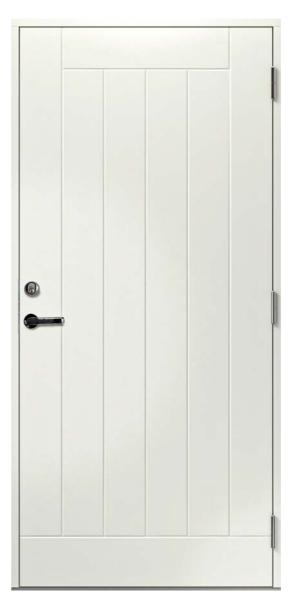

#### **TECHNICAL DATA**

- thermal insulation characteristics U=0,85-0,98

- aluminium plate 0,4/**0,5mm** in the middle
- thermal insulation EPS

- outward opening

880 x 1980mm 880 x 2080mm 980 x 1980mm 980 x 2080mm

- standard door thickness 60mm
- standard frame **92mm** or 105mm as not standard feature
- door frame reinforced with plywood
- special waterproof fiberboard (HDF) on the surface
- additional moisture barrier at the bottom part of the door
- 2-layer surface treatment on each side
- 3 adjustable security hinges
- aluminium+oak 25mm threshold
- standard NCS color S 0502-Y both sides
- standard center unit 8765 included

#### All doors available in standard sizes:

- Non-standard sizes available on individual request.









# Y403







Y501









# Y107



#### Y102







# Y101



Y508







Y509



Y203







Y213



Y217







# Y214



# Y216







Y503



Y515