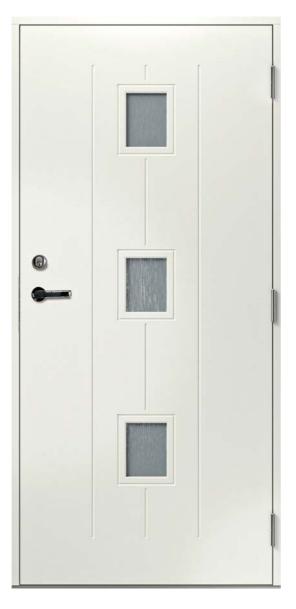

l insulation characteristics U=0,85-0,98

- aluminium plate 0,4/**0,5mm** in the middle
- thermal insulation EPS

- outward opening

880 x 1980mm 880 x 2080mm 980 x 1980mm 980 x 2080mm

- standard door thickness 60mm
- standard frame **92mm** or 105mm as not standard feature
- door frame reinforced with plywood
- special waterproof fiberboard (HDF) on the surface
- additional moisture barrier at the bottom part of the door
- 2-layer surface treatment on each side
- 3 adjustable security hinges
- aluminium+oak 25mm threshold
- standard NCS color S 0502-Y both sides
- standard center unit 8765 included

#### All doors available in standard sizes:

- Non-standard sizes available on individual request.









# Y403







Y501









# Y107



#### Y102







# Y101



Y508







Y509



Y203







Y213



Y217







# Y214



# Y216







Y503



Y515