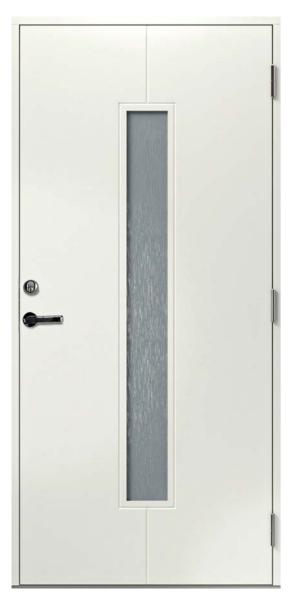

f Solidline.

























#### **TECHNICAL DATA**

- thermal insulation characteristics U=0,85-0,98

- aluminium plate 0,4/**0,5mm** in the middle
- thermal insulation EPS

- outward opening

880 x 1980mm 880 x 2080mm 980 x 1980mm 980 x 2080mm

- standard door thickness 60mm
- standard frame **92mm** or 105mm as not standard feature
- door frame reinforced with plywood
- special waterproof fiberboard (HDF) on the surface
- additional moisture barrier at the bottom part of the door
- 2-layer surface treatment on each side
- 3 adjustable security hinges
- aluminium+oak 25mm threshold
- standard NCS color S 0502-Y both sides
- standard center unit 8765 included

#### All doors available in standard sizes:

- Non-standard sizes available on individual request.









# Y403







Y501









# Y107



#### Y102







# Y101



Y508







Y509



Y203







Y213



Y217







# Y214



# Y216







Y503



Y515