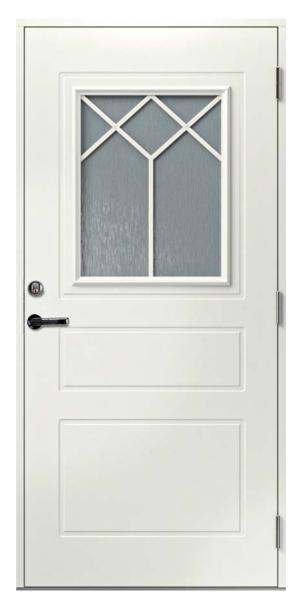

#### **TECHNICAL DATA**

- thermal insulation characteristics U=0,85-0,98

- aluminium plate 0,4/**0,5mm** in the middle
- thermal insulation EPS

- outward opening

880 x 1980mm 880 x 2080mm 980 x 1980mm 980 x 2080mm

- standard door thickness 60mm
- standard frame **92mm** or 105mm as not standard feature
- door frame reinforced with plywood
- special waterproof fiberboard (HDF) on the surface
- additional moisture barrier at the bottom part of the door
- 2-layer surface treatment on each side
- 3 adjustable security hinges
- aluminium+oak 25mm threshold
- standard NCS color S 0502-Y both sides
- standard center unit 8765 included