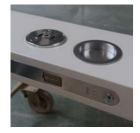

- standard door thickness 60mm
- standard frame **92mm** or 105mm as not standard feature
- door frame reinforced with plywood
- special waterproof fiberboard (HDF) on the surface
- additional moisture barrier at the bottom part of the door
- 2-layer surface treatment on each side
- 3 adjustable security hinges
- aluminium+oak 25mm threshold
- standard NCS color S 0502-Y both sides
- standard center unit 8765 included