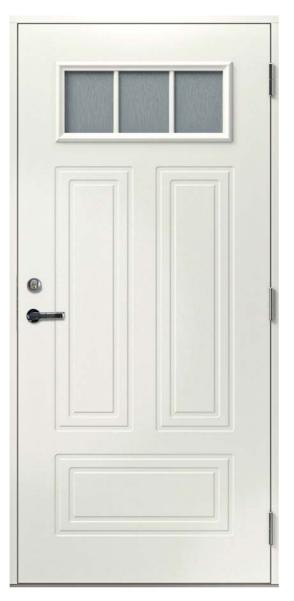

new

meaning of Solidline.

























#### **TECHNICAL DATA**

- thermal insulation characteristics U=0,85-0,98

- aluminium plate 0,4/**0,5mm** in the middle
- thermal insulation EPS

- outward opening

880 x 1980mm 880 x 2080mm 980 x 1980mm 980 x 2080mm

- standard door thickness 60mm
- standard frame **92mm** or 105mm as not standard feature
- door frame reinforced with plywood
- special waterproof fiberboard (HDF) on the surface
- additional moisture barrier at the bottom part of the door
- 2-layer surface treatment on each side
- 3 adjustable security hinges
- aluminium+oak 25mm threshold
- standard NCS color S 0502-Y both sides
- standard center unit 8765 included

#### All doors available in standard sizes:

- Non-standard sizes available on individual request.









# Y403







Y501









# Y107



#### Y102







# Y101



Y508







Y509



Y203







Y213



Y217







# Y214



# Y216







Y503



Y515