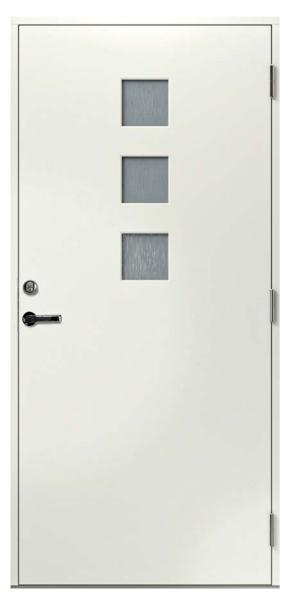

- thermal insulation characteristics U=0,85-0,98

- aluminium plate 0,4/**0,5mm** in the middle
- thermal insulation EPS

- outward opening

880 x 1980mm 880 x 2080mm 980 x 1980mm 980 x 2080mm

- standard door thickness 60mm
- standard frame **92mm** or 105mm as not standard feature
- door frame reinforced with plywood
- special waterproof fiberboard (HDF) on the surface
- additional moisture barrier at the bottom part of the door
- 2-layer surface treatment on each side
- 3 adjustable security hinges
- aluminium+oak 25mm threshold
- standard NCS color S 0502-Y both sides
- standard center unit 8765 included

#### All doors available in standard sizes:

- Non-standard sizes available on individual request.









# Y403







Y501









# Y107



#### Y102







# Y101



Y508







Y509



Y203







Y213



Y217







# Y214



# Y216







Y503



Y515