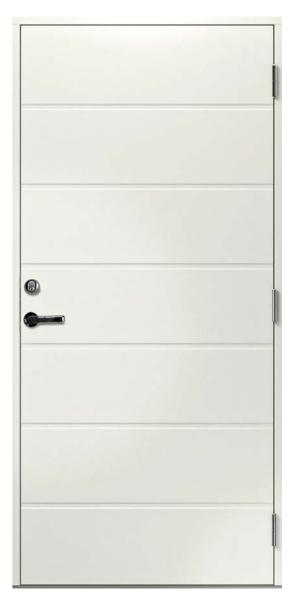

### **TECHNICAL DATA**

- thermal insulation characteristics U=0,85-0,98

- aluminium plate 0,4/**0,5mm** in the middle
- thermal insulation EPS

- outward opening

880 x 1980mm 880 x 2080mm 980 x 1980mm 980 x 2080mm

- standard door thickness 60mm
- standard frame **92mm** or 105mm as not standard feature
- door frame reinforced with plywood
- special waterproof fiberboard (HDF) on the surface
- additional moisture barrier at the bottom part of the door
- 2-layer surface treatment on each side
- 3 adjustable security hinges
- aluminium+oak 25mm threshold
- standard NCS color S 0502-Y both sides
- standard center unit 8765 included

#### All doors available in standard sizes:

- Non-standard sizes available on individual request.









# Y403







Y501









# Y107



#### Y102







# Y101



Y508







Y509



Y203







Y213



Y217







# Y214



# Y216







Y503



Y515