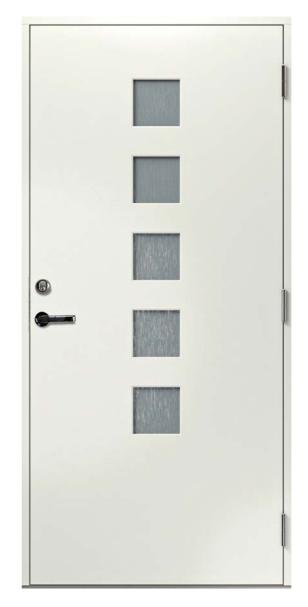

#### **TECHNICAL DATA**

- thermal insulation characteristics U=0,85-0,98

- aluminium plate 0,4/**0,5mm** in the middle
- thermal insulation EPS

- outward opening

880 x 1980mm 880 x 2080mm 980 x 1980mm 980 x 2080mm

- standard door thickness 60mm
- standard frame **92mm** or 105mm as not standard feature
- door frame reinforced with plywood
- special waterproof fiberboard (HDF) on the surface
- additional moisture barrier at the bottom part of the door
- 2-layer surface treatment on each side
- 3 adjustable security hinges
- aluminium+oak 25mm threshold
- standard NCS color S 0502-Y both sides
- standard center unit 8765 included