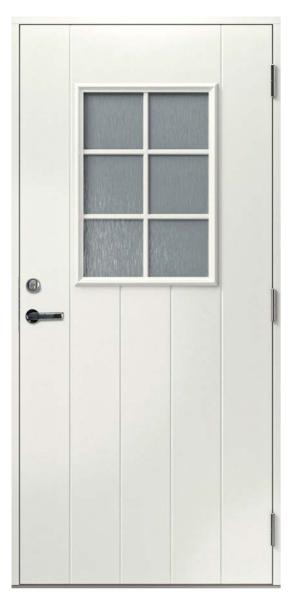

#### **TECHNICAL DATA**

- thermal insulation characteristics U=0,85-0,98

- aluminium plate 0,4/**0,5mm** in the middle
- thermal insulation EPS

- outward opening

880 x 1980mm 880 x 2080mm 980 x 1980mm 980 x 2080mm

- standard door thickness 60mm
- standard frame **92mm** or 105mm as not standard feature
- door frame reinforced with plywood
- special waterproof fiberboard (HDF) on the surface
- additional moisture barrier at the bottom part of the door
- 2-layer surface treatment on each side
- 3 adjustable security hinges
- aluminium+oak 25mm threshold
- standard NCS color S 0502-Y both sides
- standard center unit 8765 included