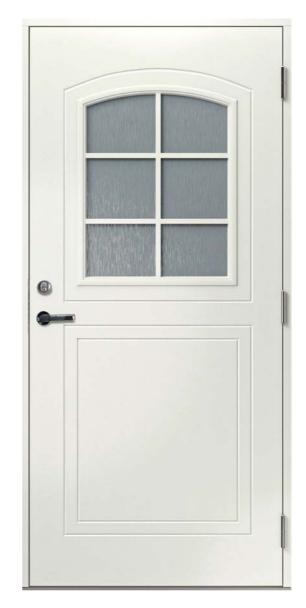

m plate 0,4/**0,5mm** in the middle
- thermal insulation EPS

- outward opening

880 x 1980mm 880 x 2080mm 980 x 1980mm 980 x 2080mm

- standard door thickness 60mm
- standard frame **92mm** or 105mm as not standard feature
- door frame reinforced with plywood
- special waterproof fiberboard (HDF) on the surface
- additional moisture barrier at the bottom part of the door
- 2-layer surface treatment on each side
- 3 adjustable security hinges
- aluminium+oak 25mm threshold
- standard NCS color S 0502-Y both sides
- standard center unit 8765 included

#### All doors available in standard sizes:

- Non-standard sizes available on individual request.









# Y403







Y501









# Y107



#### Y102







# Y101



Y508







Y509



Y203







Y213



Y217







# Y214



# Y216







Y503



Y515