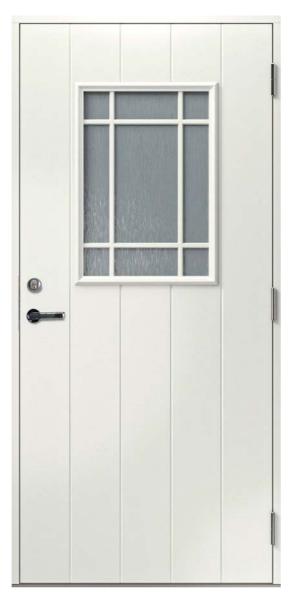

#### **TECHNICAL DATA**

- thermal insulation characteristics U=0,85-0,98

- aluminium plate 0,4/**0,5mm** in the middle
- thermal insulation EPS

- outward opening

880 x 1980mm 880 x 2080mm 980 x 1980mm 980 x 2080mm

- standard door thickness 60mm
- standard frame **92mm** or 105mm as not standard feature
- door frame reinforced with plywood
- special waterproof fiberboard (HDF) on the surface
- additional moisture barrier at the bottom part of the door
- 2-layer surface treatment on each side
- 3 adjustable security hinges
- aluminium+oak 25mm threshold
- standard NCS color S 0502-Y both sides
- standard center unit 8765 included