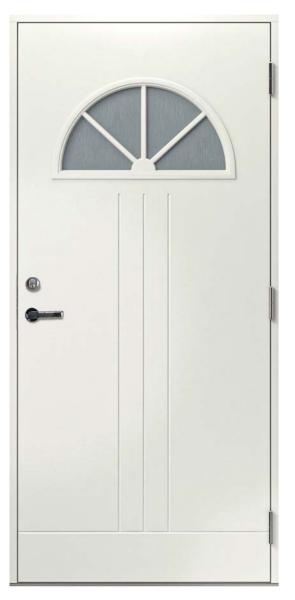

a new

meaning of Solidline.

























#### **TECHNICAL DATA**

- thermal insulation characteristics U=0,85-0,98

- aluminium plate 0,4/**0,5mm** in the middle
- thermal insulation EPS

- outward opening

880 x 1980mm 880 x 2080mm 980 x 1980mm 980 x 2080mm

- standard door thickness 60mm
- standard frame **92mm** or 105mm as not standard feature
- door frame reinforced with plywood
- special waterproof fiberboard (HDF) on the surface
- additional moisture barrier at the bottom part of the door
- 2-layer surface treatment on each side
- 3 adjustable security hinges
- aluminium+oak 25mm threshold
- standard NCS color S 0502-Y both sides
- standard center unit 8765 included

#### All doors available in standard sizes:

- Non-standard sizes available on individual request.









# Y403







Y501









# Y107



#### Y102







# Y101



Y508







Y509



Y203







Y213



Y217







# Y214



# Y216







Y503



Y515