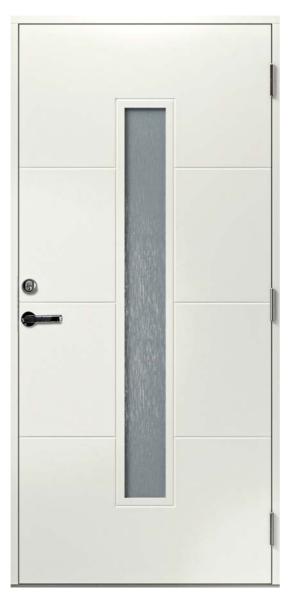

ine.

























#### **TECHNICAL DATA**

- thermal insulation characteristics U=0,85-0,98

- aluminium plate 0,4/**0,5mm** in the middle
- thermal insulation EPS

- outward opening

880 x 1980mm 880 x 2080mm 980 x 1980mm 980 x 2080mm

- standard door thickness 60mm
- standard frame **92mm** or 105mm as not standard feature
- door frame reinforced with plywood
- special waterproof fiberboard (HDF) on the surface
- additional moisture barrier at the bottom part of the door
- 2-layer surface treatment on each side
- 3 adjustable security hinges
- aluminium+oak 25mm threshold
- standard NCS color S 0502-Y both sides
- standard center unit 8765 included

#### All doors available in standard sizes:

- Non-standard sizes available on individual request.









# Y403







Y501









# Y107



#### Y102







# Y101



Y508







Y509



Y203







Y213



Y217







# Y214



# Y216







Y503



Y515