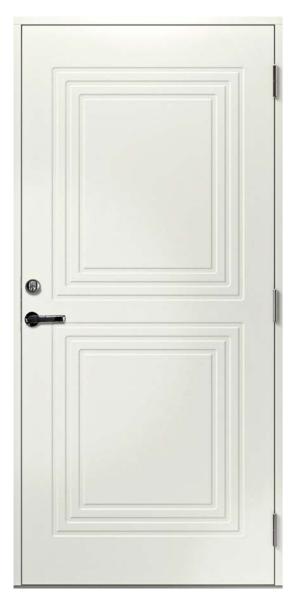

# **TECHNICAL DATA**

- thermal insulation characteristics U=0,85-0,98

- aluminium plate 0,4/**0,5mm** in the middle
- thermal insulation EPS

- outward opening

880 x 1980mm 880 x 2080mm 980 x 1980mm 980 x 2080mm

- standard door thickness 60mm
- standard frame **92mm** or 105mm as not standard feature
- door frame reinforced with plywood
- special waterproof fiberboard (HDF) on the surface
- additional moisture barrier at the bottom part of the door
- 2-layer surface treatment on each side
- 3 adjustable security hinges
- aluminium+oak 25mm threshold
- standard NCS color S 0502-Y both sides
- standard center unit 8765 included

#### All doors available in standard sizes:

- Non-standard sizes available on individual request.









# Y403







Y501









# Y107



#### Y102







# Y101



Y508







Y509



Y203







Y213



Y217







# Y214



# Y216







Y503



Y515