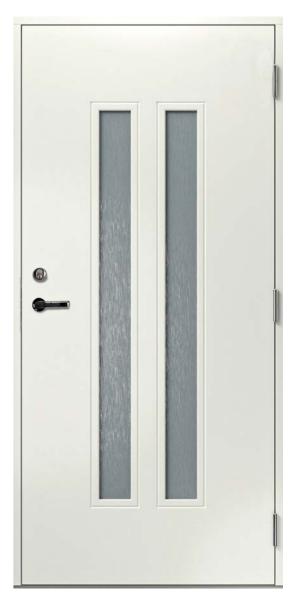

#### **TECHNICAL DATA**

- thermal insulation characteristics U=0,85-0,98

- aluminium plate 0,4/**0,5mm** in the middle
- thermal insulation EPS

- outward opening

880 x 1980mm 880 x 2080mm 980 x 1980mm 980 x 2080mm

- standard door thickness 60mm
- standard frame **92mm** or 105mm as not standard feature
- door frame reinforced with plywood
- special waterproof fiberboard (HDF) on the surface
- additional moisture barrier at the bottom part of the door
- 2-layer surface treatment on each side
- 3 adjustable security hinges
- aluminium+oak 25mm threshold
- standard NCS color S 0502-Y both sides
- standard center unit 8765 included

#### All doors available in standard sizes:

- Non-standard sizes available on individual request.









# Y403







Y501









# Y107



#### Y102







# Y101



Y508







Y509



Y203







Y213



Y217







# Y214



# Y216







Y503



Y515