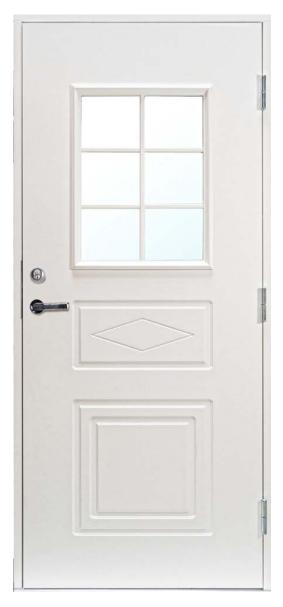

#### **TECHNICAL DATA**

- thermal insulation characteristics U=0,85-0,98

- aluminium plate 0,4/**0,5mm** in the middle
- thermal insulation EPS

- outward opening

880 x 1980mm 880 x 2080mm 980 x 1980mm 980 x 2080mm

- standard door thickness 60mm
- standard frame **92mm** or 105mm as not standard feature
- door frame reinforced with plywood
- special waterproof fiberboard (HDF) on the surface
- additional moisture barrier at the bottom part of the door
- 2-layer surface treatment on each side
- 3 adjustable security hinges
- aluminium+oak 25mm threshold
- standard NCS color S 0502-Y both sides
- standard center unit 8765 included