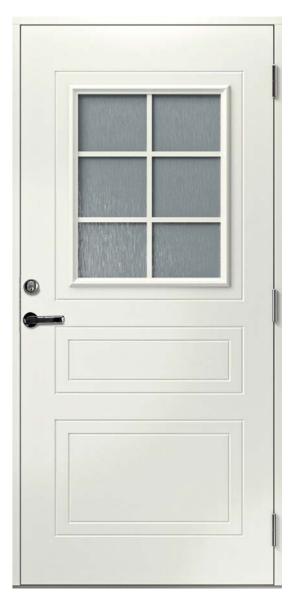

plate 0,4/**0,5mm** in the middle
- thermal insulation EPS

- outward opening

880 x 1980mm 880 x 2080mm 980 x 1980mm 980 x 2080mm

- standard door thickness 60mm
- standard frame **92mm** or 105mm as not standard feature
- door frame reinforced with plywood
- special waterproof fiberboard (HDF) on the surface
- additional moisture barrier at the bottom part of the door
- 2-layer surface treatment on each side
- 3 adjustable security hinges
- aluminium+oak 25mm threshold
- standard NCS color S 0502-Y both sides
- standard center unit 8765 included

#### All doors available in standard sizes:

- Non-standard sizes available on individual request.









# Y403







Y501









# Y107



#### Y102







# Y101



Y508







Y509



Y203







Y213



Y217







# Y214



# Y216







Y503



Y515