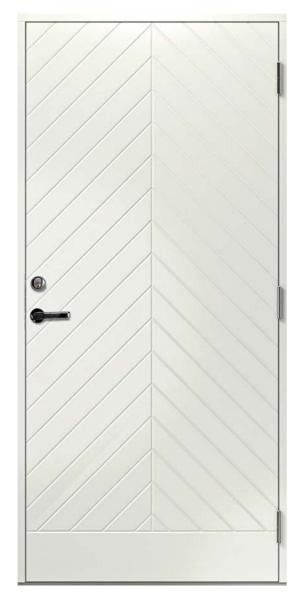

CAL DATA**

- thermal insulation characteristics U=0,85-0,98

- aluminium plate 0,4/**0,5mm** in the middle
- thermal insulation EPS

- outward opening

880 x 1980mm 880 x 2080mm 980 x 1980mm 980 x 2080mm

- standard door thickness 60mm
- standard frame **92mm** or 105mm as not standard feature
- door frame reinforced with plywood
- special waterproof fiberboard (HDF) on the surface
- additional moisture barrier at the bottom part of the door
- 2-layer surface treatment on each side
- 3 adjustable security hinges
- aluminium+oak 25mm threshold
- standard NCS color S 0502-Y both sides
- standard center unit 8765 included

#### All doors available in standard sizes:

- Non-standard sizes available on individual request.









# Y403







Y501









# Y107



#### Y102







# Y101



Y508







Y509



Y203







Y213



Y217







# Y214



# Y216







Y503



Y515