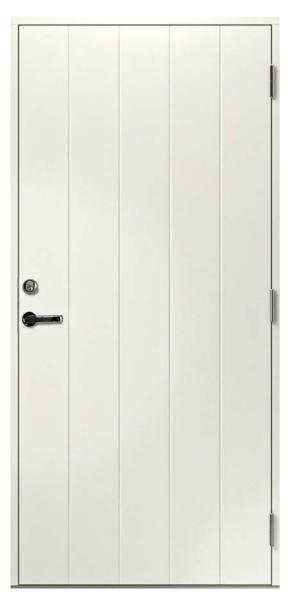

#### **TECHNICAL DATA**

- thermal insulation characteristics U=0,85-0,98

- aluminium plate 0,4/**0,5mm** in the middle
- thermal insulation EPS

- outward opening

880 x 1980mm 880 x 2080mm 980 x 1980mm 980 x 2080mm

- standard door thickness 60mm
- standard frame **92mm** or 105mm as not standard feature
- door frame reinforced with plywood
- special waterproof fiberboard (HDF) on the surface
- additional moisture barrier at the bottom part of the door
- 2-layer surface treatment on each side
- 3 adjustable security hinges
- aluminium+oak 25mm threshold
- standard NCS color S 0502-Y both sides
- standard center unit 8765 included

#### All doors available in standard sizes:

- Non-standard sizes available on individual request.









# Y403







Y501









# Y107



#### Y102







# Y101



Y508







Y509



Y203







Y213



Y217







# Y214



# Y216







Y503



Y515