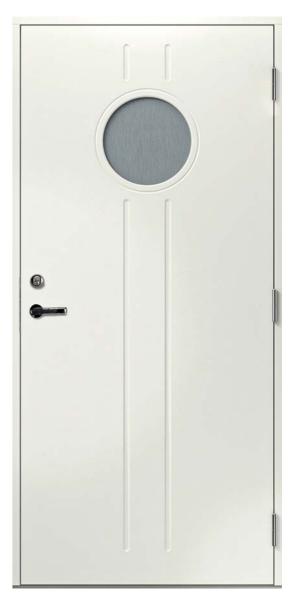

- thermal insulation characteristics U=0,85-0,98

- aluminium plate 0,4/**0,5mm** in the middle
- thermal insulation EPS

- outward opening

880 x 1980mm 880 x 2080mm 980 x 1980mm 980 x 2080mm

- standard door thickness 60mm
- standard frame **92mm** or 105mm as not standard feature
- door frame reinforced with plywood
- special waterproof fiberboard (HDF) on the surface
- additional moisture barrier at the bottom part of the door
- 2-layer surface treatment on each side
- 3 adjustable security hinges
- aluminium+oak 25mm threshold
- standard NCS color S 0502-Y both sides
- standard center unit 8765 included

#### All doors available in standard sizes:

- Non-standard sizes available on individual request.









# Y403







Y501









# Y107



#### Y102







# Y101



Y508







Y509



Y203







Y213



Y217







# Y214



# Y216







Y503



Y515