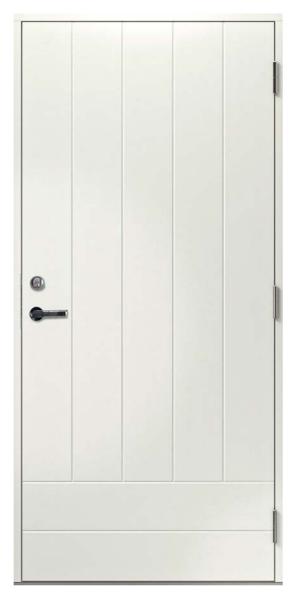

#### **TECHNICAL DATA**

- thermal insulation characteristics U=0,85-0,98

- aluminium plate 0,4/**0,5mm** in the middle
- thermal insulation EPS

- outward opening

880 x 1980mm 880 x 2080mm 980 x 1980mm 980 x 2080mm

- standard door thickness 60mm
- standard frame **92mm** or 105mm as not standard feature
- door frame reinforced with plywood
- special waterproof fiberboard (HDF) on the surface
- additional moisture barrier at the bottom part of the door
- 2-layer surface treatment on each side
- 3 adjustable security hinges
- aluminium+oak 25mm threshold
- standard NCS color S 0502-Y both sides
- standard center unit 8765 included

#### All doors available in standard sizes:

- Non-standard sizes available on individual request.









# Y403







Y501









# Y107



#### Y102







# Y101



Y508







Y509



Y203







Y213



Y217







# Y214



# Y216







Y503



Y515