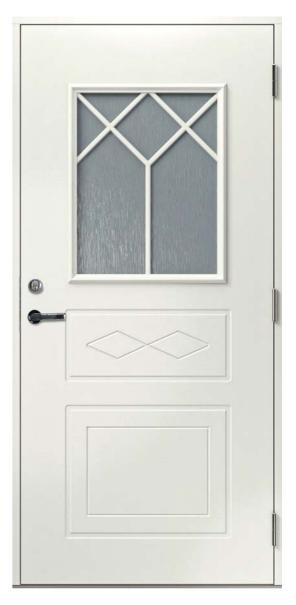

#### **TECHNICAL DATA**

- thermal insulation characteristics U=0,85-0,98

- aluminium plate 0,4/**0,5mm** in the middle
- thermal insulation EPS

- outward opening

880 x 1980mm 880 x 2080mm 980 x 1980mm 980 x 2080mm

- standard door thickness 60mm
- standard frame **92mm** or 105mm as not standard feature
- door frame reinforced with plywood
- special waterproof fiberboard (HDF) on the surface
- additional moisture barrier at the bottom part of the door
- 2-layer surface treatment on each side
- 3 adjustable security hinges
- aluminium+oak 25mm threshold
- standard NCS color S 0502-Y both sides
- standard center unit 8765 included