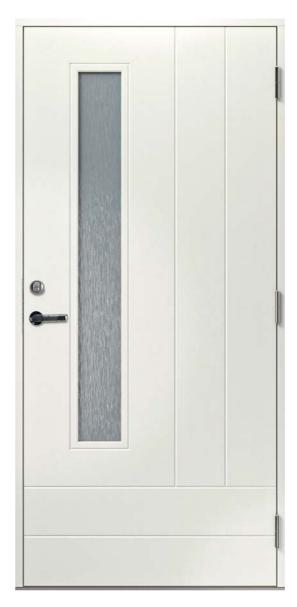

e.

























#### **TECHNICAL DATA**

- thermal insulation characteristics U=0,85-0,98

- aluminium plate 0,4/**0,5mm** in the middle
- thermal insulation EPS

- outward opening

880 x 1980mm 880 x 2080mm 980 x 1980mm 980 x 2080mm

- standard door thickness 60mm
- standard frame **92mm** or 105mm as not standard feature
- door frame reinforced with plywood
- special waterproof fiberboard (HDF) on the surface
- additional moisture barrier at the bottom part of the door
- 2-layer surface treatment on each side
- 3 adjustable security hinges
- aluminium+oak 25mm threshold
- standard NCS color S 0502-Y both sides
- standard center unit 8765 included

#### All doors available in standard sizes:

- Non-standard sizes available on individual request.









# Y403







Y501









# Y107



#### Y102







# Y101



Y508







Y509



Y203







Y213



Y217







# Y214



# Y216







Y503



Y515